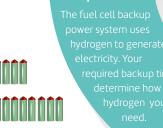

What is your

power requirement?

Ballard's fuel cell backup system FCgen-H2PM

is available as either

1.7kW or 5.0kW modules.

The modules can

be coupled to meet

power requirements.

backup time? solution from Ballard

service packages and

training programs.

do you want