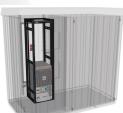

What is your

power requirement?

Ballard's fuel cell backup system FCgen-H2PM

is available as either

1.7kW or 5.0kW modules.

The modules can

be coupled to meet

power requirements.

FCgen®-H2PM 1.7kW

FCgen<sup>®</sup>-H2PM 5kW

FCgen®-H2PM Compact Enclosure

FCgen<sup>®</sup>-H2PM Power Shelter

What you need to consider when purchasing a fuel cell What is your required backup power

What level of service do you want? We provide extensive customer care and offer comprehensive and flexible